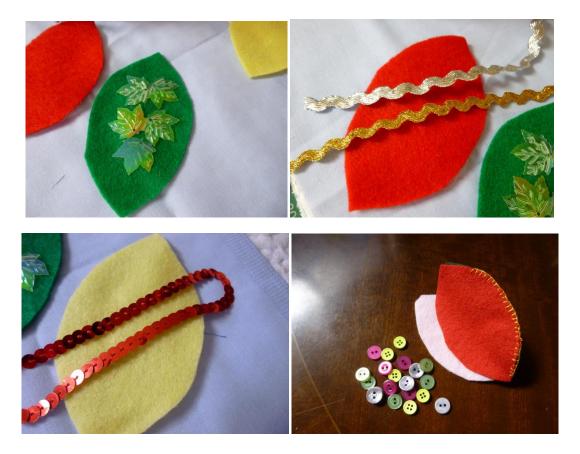

## Christmas Bauble

The bauble is cut from felt using the template provided. You may use different colours or keep to one colour if this is you have a theme colour.

Embellishment need to be placed onto the sides before you start to sew as this will be easier than when full assembled.

The embellishment can be sew or glued in place as these are not toys and will be hanging on the tree the wear and tear should be minimal.

Once you have completed the embellishing sew with a decorative stitch along one edge (as above). This will help support the wadding while the other sides are stitched. Remember to attach the ribbon to the top of the bauble to complete the project.