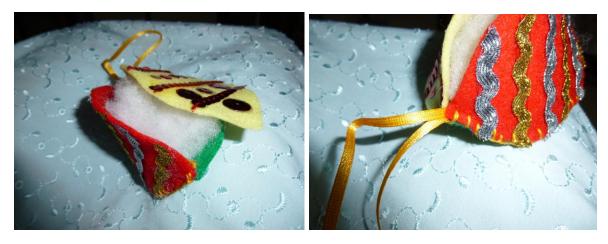

The embellishment can be sew or glued in place as these are not toys and will be hanging on the tree the wear and tear should be minimal.

Once you have completed the embellishing sew with a decorative stitch along one edge (as above). This will help support the wadding while the other sides are stitched. Remember to attach the ribbon to the top of the bauble to complete the project.