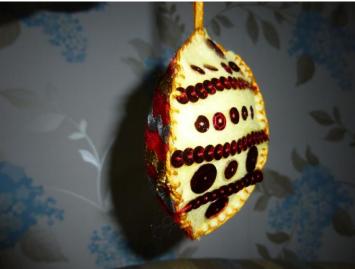

## Christmas Bauble

The bauble is cut from felt using the template provided. You may use different colours or keep to one colour if this is you have a theme colour.



Embellishment need to be placed onto the sides before you start to sew as this will be easier than when full assembled.



The embellishment can be sew or glued in place as these are not toys and will be hanging on the tree the wear and tear should be minimal.

Once you have completed the embellishing sew with a decorative stitch along one edge (as above). This will help support the wadding while the other sides are stitched. Remember to attach the ribbon to the top of the bauble to complete the project.





The finished Christmas Bauble