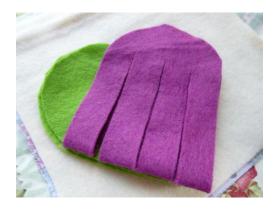

## Felt Hearts

Cut 2 felt pieces from template (need to be contrasting colours to create a good effect)

Remember to cut the strips from the folded end.

- 1. Cut the felt sections from the template and cut the strips that are to be woven.
- 2. Place the two sections to form the heart shape then bend back the strips of the top section.