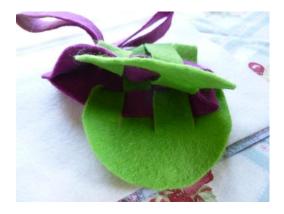

3. Start to thread the strips through. Keep checking that you are threading through correctly and the heart will open.

4. Pull into shape ready for sewing

- 5. Stitch around the top edge to neaten and close top slightly (this will ensure the contents remains inside)
- 6. Add ribbon and button to complete the decoration.