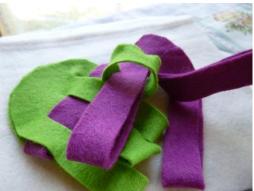

## Felt Hearts

Cut 2 felt pieces from template (need to be contrasting colours to create a good effect)

Remember to cut the strips from the folded end.

- 1. Cut the felt sections from the template and cut the strips that are to be woven.
- 2. Place the two sections to form the heart shape then bend back the strips of the top section.

3. Start to thread the strips through. Keep checking that you are threading through correctly and the heart will open.

4. Pull into shape ready for sewing

- 5. Stitch around the top edge to neaten and close top slightly (this will ensure the contents remains inside)
- 6. Add ribbon and button to complete the decoration.