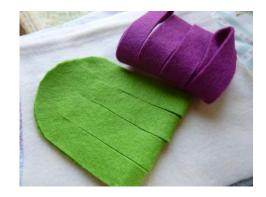

## Felt Hearts

Cut 2 felt pieces from template (need to be contrasting colours to create a good effect)

Remember to cut the strips from the folded end.

- 1. Cut the felt sections from the template and cut the strips that are to be woven.
- 2. Place the two sections to form the heart shape then bend back the strips of the top section.