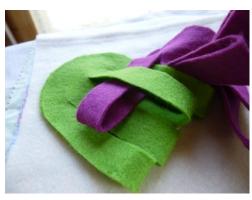

3. Start to thread the strips through. Keep checking that you are threading through correctly and the heart will open.

4. Pull into shape ready for sewing

- 5. Stitch around the top edge to neaten and close top slightly (this will ensure the contents remains inside)
- 6. Add ribbon and button to complete the decoration.