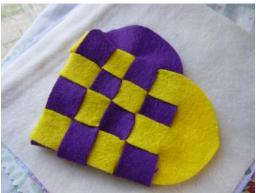

3. Start to thread the strips through. Keep checking that you are threading through correctly and the heart will open.

4. Pull into shape ready for sewing

- 5. Stitch around the top edge to neaten and close top slightly (this will ensure the contents remains inside)
- 6. Add ribbon and button to complete the decoration.