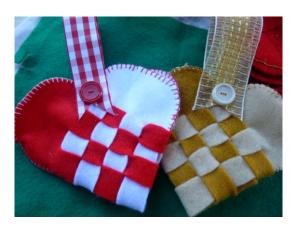

3. Start to thread the strips through. Keep checking that you are threading through correctly and the heart will open.

4. Pull into shape ready for sewing

- 5. Stitch around the top edge to neaten and close top slightly (this will ensure the contents remains inside)
- 6. Add ribbon and button to complete the decoration.