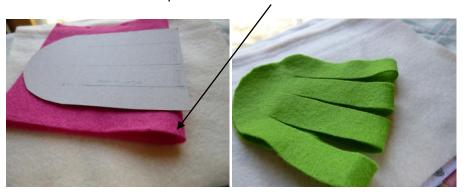

## Felt Hearts

Cut 2 felt pieces from template (need to be contrasting colours to create a good effect)

Remember to cut the strips from the folded end.

- 1. Cut the felt sections from the template and cut the strips that are to be woven.
- 2. Place the two sections to form the heart shape then bend back the strips of the top section.